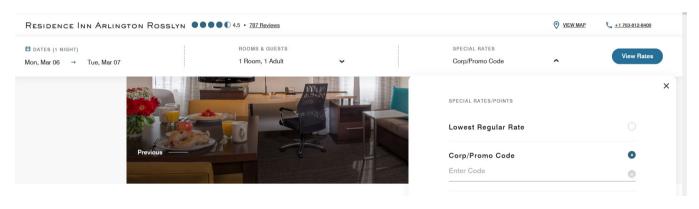

## **Booking Instructions**

Residence Inn Rosslyn | <.1 mile from NEMA HQ

1651 North Oak Street, Arlington, Virginia, 22209

NEMA guests receive a **10% discount rate** off the prevailing room rate at the Residence Inn Rosslyn.

By using code **97N**, NEMA guests will see a list of available rooms at the new discounted rate. Hotel reservations can be made online **HERE**. You must select "Corp/Promo Code" under the special rates drop-down. If you prefer to complete your reservation over the phone, please call **703.812.8400** and provide the code at the time of booking.